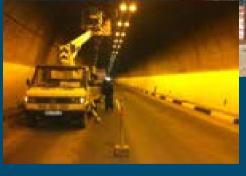

### Construction works and illumination

- Design, production and construction of all types of steel structures
- Erecting of electrical installation for roads, tunnels, highways
- · Erecting of electrical installation in residence, business and industrial facilities
- Execution of projects in the field of high-rise building construction
- Erection of facilities in all high-rise building construction and civil engineering, with all stages of erection covered
- The works at facilities may be executed either on "turn-key" basis or in stages