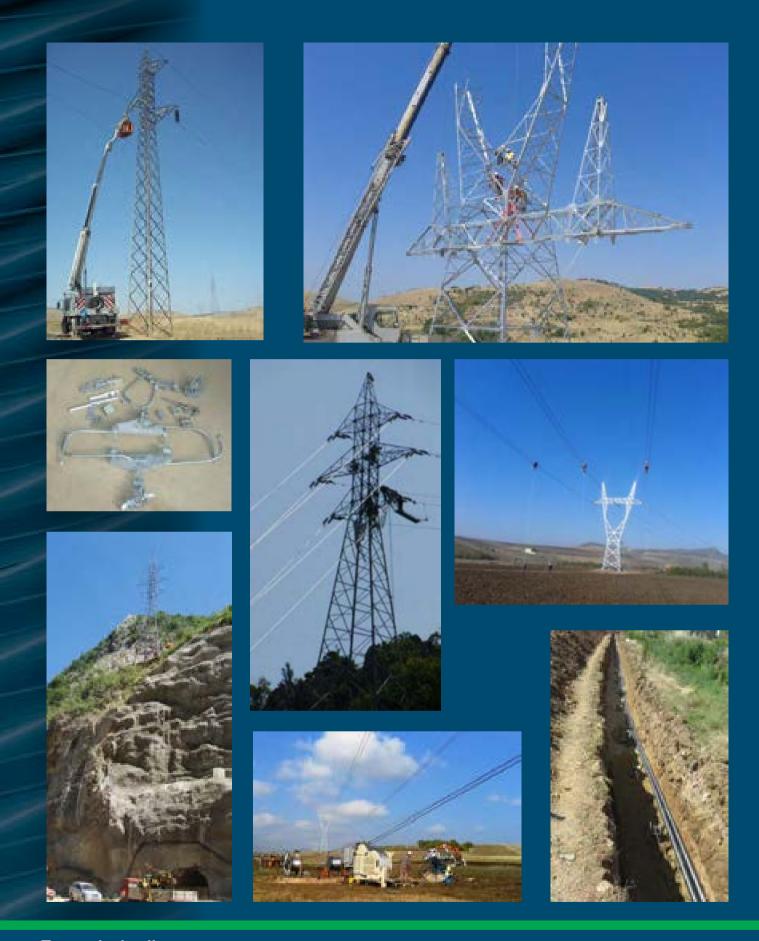

#### **Transformer substations**

- Design and installation of transformer substations up to 1000 kV Construction of transformer substations on "turn-key" basis Refurbishing and maintenance of transformer substations

#### **Transmission lines**

- Design and installation of transmission lines with underground cable up to 220 kV Design and erection of overhead transmission lines up to 1000 kV OHTL equipment

### Construction works and illumination

- Design, production and construction of all types of steel structures
- Erecting of electrical installation for roads, tunnels, highways
- · Erecting of electrical installation in residence, business and industrial facilities
- Execution of projects in the field of high-rise building construction
- Erection of facilities in all high-rise building construction and civil engineering, with all stages of erection covered
- The works at facilities may be executed either on "turn-key" basis or in stages