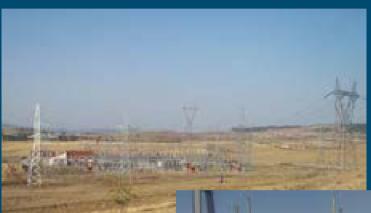

#### **Transformer substations**

- Design and installation of transformer substations up to 1000 kV Construction of transformer substations on "turn-key" basis Refurbishing and maintenance of transformer substations