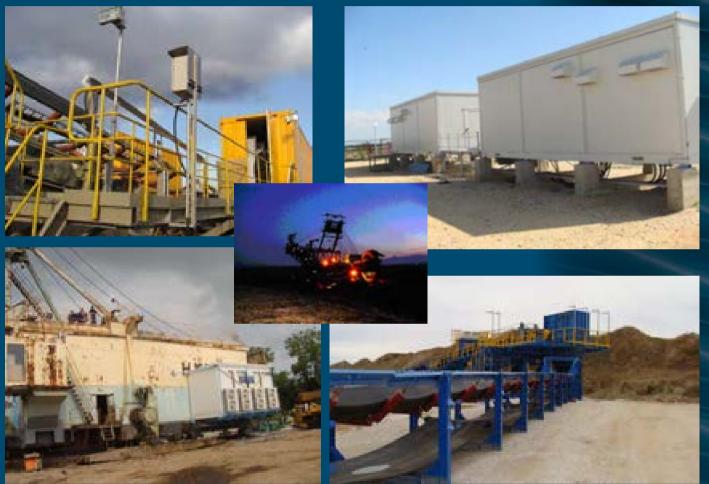

#### Rehabilitation and overhaul of mining machines

- -Esh70/10
- Conveyance system Reloading station
- Spreader

- Excavator