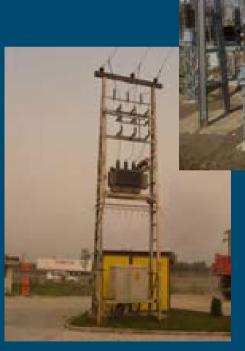

#### **Transformer substations**

- Design and installation of transformer substations up to 1000 kV Construction of transformer substations on "turn-key" basis Refurbishing and maintenance of transformer substations