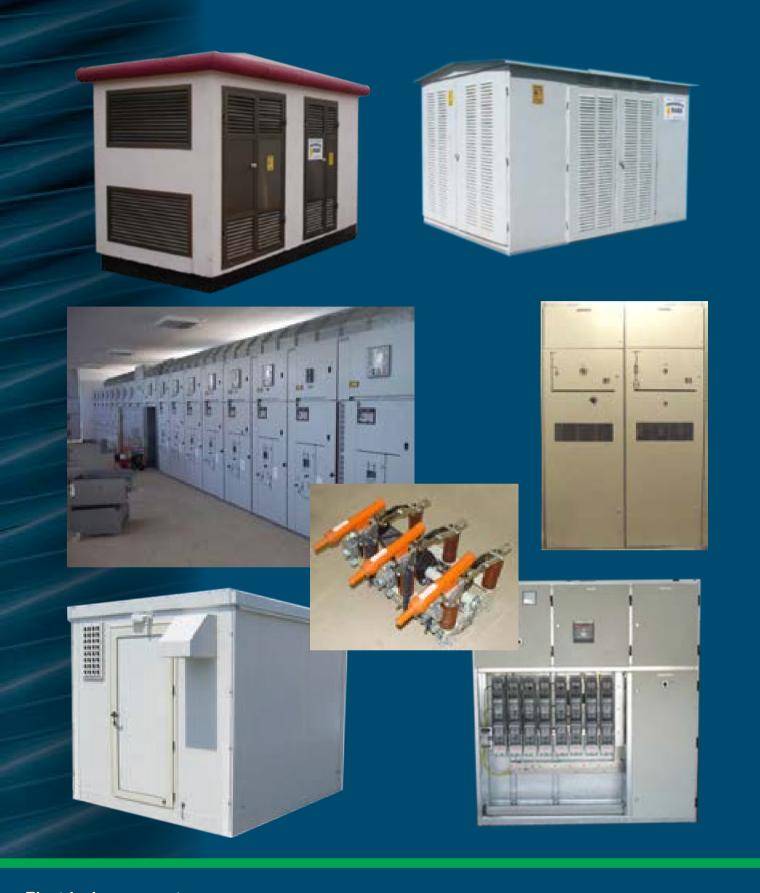

## **Electrical power systems**

- Design, production and installation of electrical equipment
- Design, production and installation of distribution and industrial switchgears and transformer substations on 'turn-key' basis
- Design and production of low-voltage and medium-voltage distribution boards
  Production of medium-voltage three-pole indoor switch disconnectors, TKL 3/12-24

#### **Transformer substations**

- Design and installation of transformer substations up to 1000 kV Construction of transformer substations on "turn-key" basis Refurbishing and maintenance of transformer substations

# Supply and mounting of containers with electrical equipment for

- High and low voltage
- Thyristor motor drive regulators
- Frequency machine drive regulators
- PLC control systems