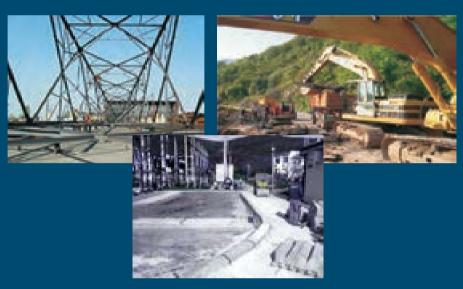

#### Rehabilitation and overhaul of mining machines

- -Esh70/10
- Conveyance system Reloading station
- Spreader

- Excavator

#### **Transmission lines**

- Design and installation of transmission lines with underground cable up to 220 kV Design and erection of overhead transmission lines up to 1000 kV OHTL equipment